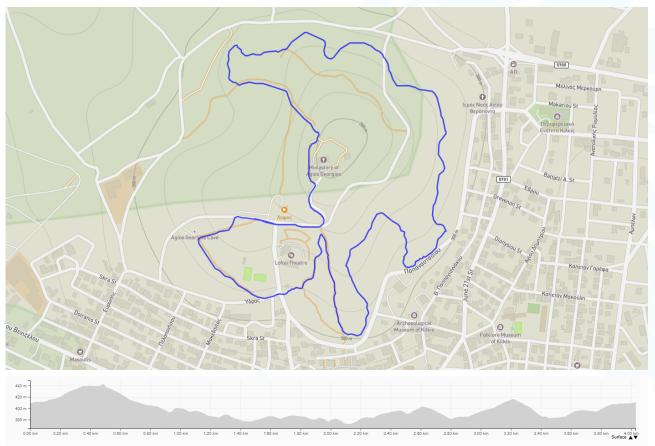

# 1.17 Race Map:

Υποστηρικτής

Χορηγοί

#### 1.2 Venue/Race Course:

Circuit 4000. Distance per lap. Located in Aghios Georgios Kilkis hill, in the center of Kilkis city. Access to venue: https://goo.gl/maps/V95dCtULhZnJdiLU6